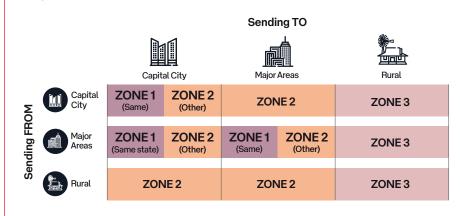

## How to select the correct charging zone

Step 1 – Refer to postcode table to find out area classification for 'Sending From and Sending To' **Step 2** – Use Zone table below to determine zone classification.

Sending WITHIN the same Capital City or

Eg, sending from Belrose (postcode 2085)

or from Lara (postcode 3212) to Geelong

OR sending FROM a Major Area TO the

to Camperdown (postcode 2050):

Scenic Rim Redlands Coast Barossa 4025, 4183-4184, 4207-4208, 5351, 5352, 5355 4270-4275, 4280, 4285-4287

(postcode 3220)

OLD

same state Capital City

will be classified as same city (e.g. Geelong to Melbourne)

Townsville 4810-4812, 4814-4815, 4817-4818

Toowoomba 4343-4345, 4347, 4350, 4400

Rockhampton 4700-4701, 4703

4868-4870, 4878-4879

Zone 2

Sending FROM a Capital City / Major Area / Rural zone TO any other Capital City or Major Area

Eq. sending from Sydney (postcode 2000) to Ballarat (postcode 3350); or from Tweed Heads (postcode 2485) to Margaret River (postcode 6285): or from TAS Other to TAS Other (e.g Sandford 7020 to Ranelagh 7109).

#### NT

803, 815, 822, 832-841, 845-850, 852-854, 860, 862, 870, 872-875, 880-881, 885-886

**Remote Islands & Locations** 2898-2899, 6798-6799, 7151

5

Sending FROM a Capital City / Major Area

Eg, any Capital City to Rural or any Major

Areas to Rural or any Rural location to

/ Rural zone TO any Rural zone

another Rural postcode)

## Footnotes

- # Australia Post packaging a national flate rate based on size rather than weight. There are four sizes, Small, Medium, Large and Extra Large, and these products carry a maximum weight of 5kg. Packaging cost not included.
- \* For latest information regarding Express Post and the next business day guarantee please visit **auspost.com.au/** expresspostnetwork for more details.
- Zone 1 is defined as sending within the same capital city or same major area or from a major city / major area to a same state capital city. Zone 2 is defined as sending from anywhere to a capital city, major area. Zone 3 is sending from anywhere to a rural area. For more information please refer to Domestic Parcels Charging Zones on page 6 of this guide.
- ^^ Our regular parcel service delivers in an estimated 2 or more business days for delivery within metro areas of major cities. Delivery times will vary depending on lodgement and destination points. For more information on delivery times to your area, visit auspost.com.au/domesticdeliverytimes
- While correct at the time of publication, rates are subject to change without notice. Domestic parcel rates are inclusive of GST. International parcel rates are exclusive of GST.
- ## Estimated delivery time between metro areas of major cities. Excludes time in customs if applicable and may be subject to delay due to causes outside of Australia Post' control. For more information, please visit Calculate Postage and Delivery Times and Service Updates or check our International Post Guide at **auspost.com.au**.
- \*\* Zone descriptions are a guide only. For complete country zoning information ask at your local post office or visit auspost.com. au/business/shipping/international-shipping/international-zones.
- <sup>†</sup> The pickup service collects parcels from senders for lodgement into the Australia Post network. The pickup service is only available in major metropolitan areas, and its availability in your location will be advised by the on-screen prompts within the MyPost Business online portal. Australia Post may vary at any time the locations where the Parcel Pickup Service is available. We can collect up to 100 parcels at a time. Pickups between 9am and 5pm Monday - Friday, for orders placed before 1pm the day prior. Subsequent parcel delivery in our network is based on the postage services you have purchased. For details, read the MyPost Business Parcel Pickup terms and conditions at auspost.com.au/terms-conditions/parcel-pickup-terms-andconditions
- \* Domestic Extra Cover provides you with cover for the specified value of your item (up to \$5,000 or part thereof) if your item is lost or damaged while being carried by Australia Post. Visit auspost.com.au/parcels-mail/optional-extras-domestic for more information. You may also have additional rights to a remedy under the Australian Consumer Law.
- ± International Extra Cover only available to certain countries. Cover restrictions may vary depending on country. For more details, see our International Post Guide at **auspost.com.au/parcels-mail/international-post-guide**. You may also have additional rights to a remedy under the Australian Consumer Law.
- ¥ Visit auspost.com.au/business/shipping/international-shipping/features-and-extras for details of products and countries.